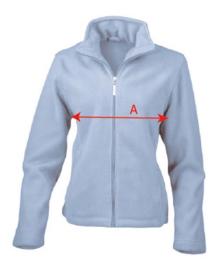

## Measures in CMS

| Measures in CMS           |                                                            |    |    |    |    |    |     |            |
|---------------------------|------------------------------------------------------------|----|----|----|----|----|-----|------------|
| TO FIT<br>APPROX.<br>SIZE | SIZE                                                       | XS | S  | М  | L  | XL | 2XL | TOL<br>+/- |
|                           | UK                                                         | 8  | 10 | 12 | 14 | 16 | 18  |            |
|                           | EURO                                                       | 34 | 36 | 38 | 40 | 42 | 44  |            |
| А                         | 1/2 CHEST- AT<br>UNDERARM SEAM - LAY<br>JACKET FLAT        | 43 | 45 | 47 | 49 | 51 | 53  | 1          |
| В                         | BACK LENGTH                                                | 59 | 60 | 61 | 62 | 63 | 64  | 1          |
| С                         | SHOULDER / SLEEVE<br>LENGTH (TAKEN FROM<br>SIDE NECK SEAM) | 69 | 70 | 72 | 74 | 75 | 76  | 1          |