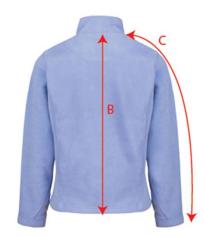

## Measures in CMS

| Measures in CMS           |                                                            |    |    |    |    |    |     |            |
|---------------------------|------------------------------------------------------------|----|----|----|----|----|-----|------------|
| TO FIT<br>APPROX.<br>SIZE | SIZE                                                       | XS | S  | М  | L  | XL | 2XL | TOL<br>+/- |
|                           | UK                                                         | 8  | 10 | 12 | 14 | 16 | 18  |            |
|                           | EURO                                                       | 34 | 36 | 38 | 40 | 42 | 44  |            |
| А                         | 1/2 CHEST- AT<br>UNDERARM SEAM - LAY<br>JACKET FLAT        | 43 | 45 | 47 | 49 | 51 | 53  | 1          |
| В                         | BACK LENGTH                                                | 59 | 60 | 61 | 62 | 63 | 64  | 1          |
| С                         | SHOULDER / SLEEVE<br>LENGTH (TAKEN FROM<br>SIDE NECK SEAM) | 69 | 70 | 72 | 74 | 75 | 76  | 1          |